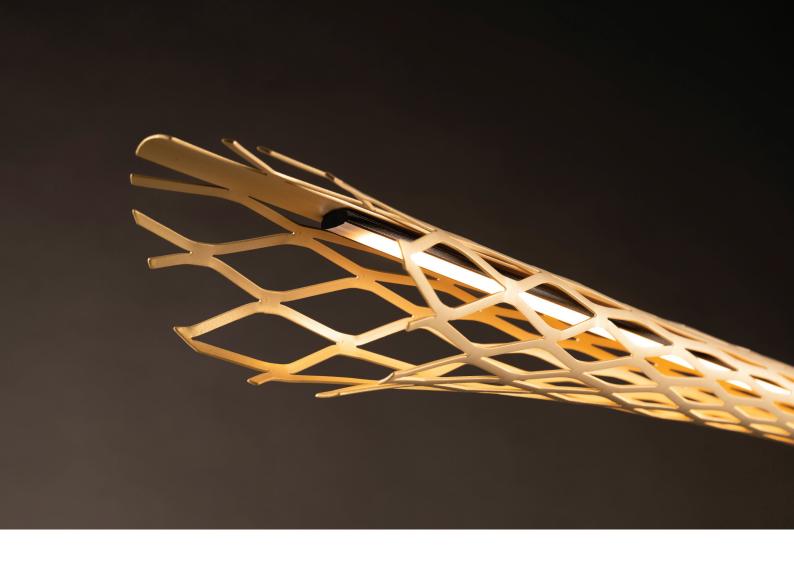

## **SOFT STEEL Wing**

is our decorative line light. A more subtile version in the SOFT STEEL collection.

A warm downlight strip casts the light into and through its fixture. Due to the expanded framework a beautifull contrast between in- and outside is created.

High Colourfastness CRI >90

Extremly good glare ratio (UGR)

Dimmable

Easy installation