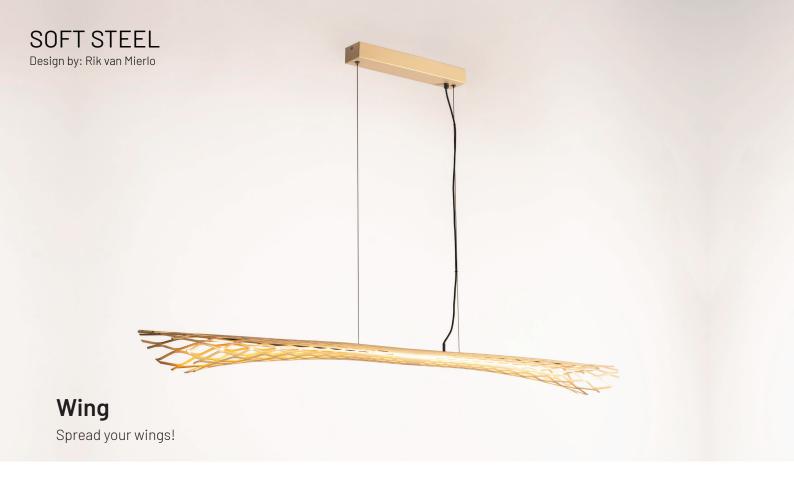

## **SOFT STEEL Wing**

is our decorative line light. A more subtile version in the SOFT STEEL collection.

A warm downlight strip casts the light into and through its fixture. Due to the expanded framework a beautifull contrast between in- and outside is created.