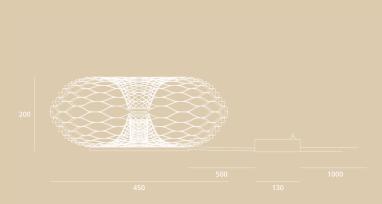

## SOFT STEEL Puck

This wall light is made from an irregular lasercutted metal disc.

Creating a shell-like form on the wall.

At an angle, the LED is fixed directly onto the frame. This way it casts a light towards the wall leaving an incredible shadowplay across the background.



High Colourfastness CRI >90

Extremly good glare ratio (UGR)



Uplight (fall off reflected inside donut)

## **Technical drawing**



## **Technical Specifications**

ystem wattage oltage:

Type of light source: Luminous flux: Efficacy: Colour temperature: Colour rendering (CRI): Light distribution: Optic: UGR:

Control/Dimming Type:

Protection Ingress Protection ratin

Mounting/Conn Mounting Cable

Veight Bruto | Netto 6W 220-240V

622 Lm 622 Lm 104lm/W 3000K (when dimmed: 3000-2200K) Ra>90 Uplight (fall off reflected) 36° UGR not calculated

On-Off switch included (LED is dimmable)

IP20 (indoor use

Free standing 1,5m textile cable

4,5kg|3,5kg



Options



Aura Bronze



Aura Sand-Gold



Aura Black

Aura Silver

All our powdercoatings are carefully selected. Extreme corrosion resistant polyester-based powdercoating.

Custom RAL colours are possible for an additional fee or for orders with larger quantities. Send