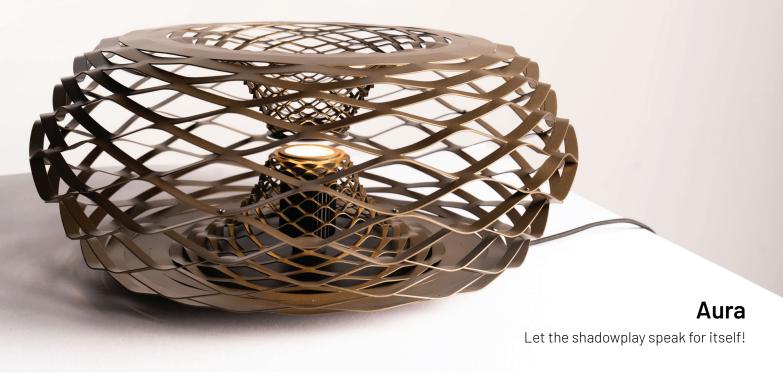

## SOFT STEEL Puck

This wall light is made from an irregular lasercutted metal disc.

Creating a shell-like form on the wall.

At an angle, the LED is fixed directly onto the frame. This way it casts a light towards the wall leaving an incredible shadowplay across the background.