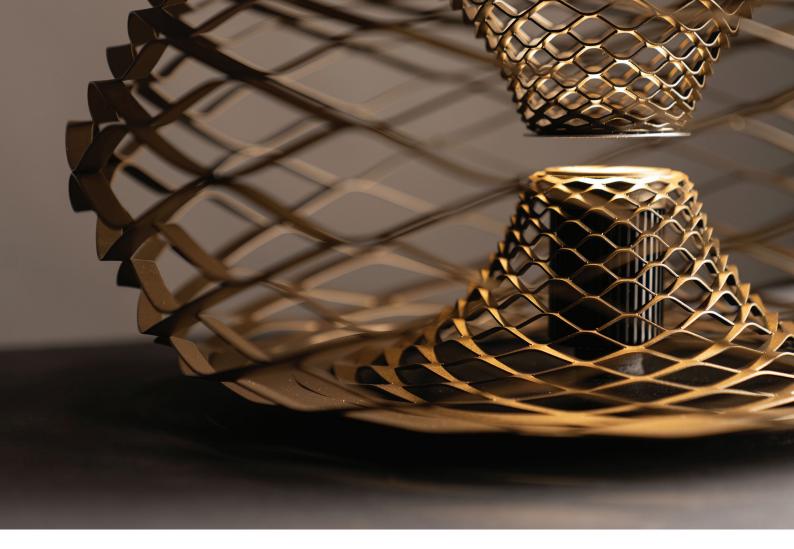

## SOFT STEEL Puck

This wall light is made from an irregular lasercutted metal disc.

Creating a shell-like form on the wall.

At an angle, the LED is fixed directly onto the frame. This way it casts a light towards the wall leaving an incredible shadowplay across the background.