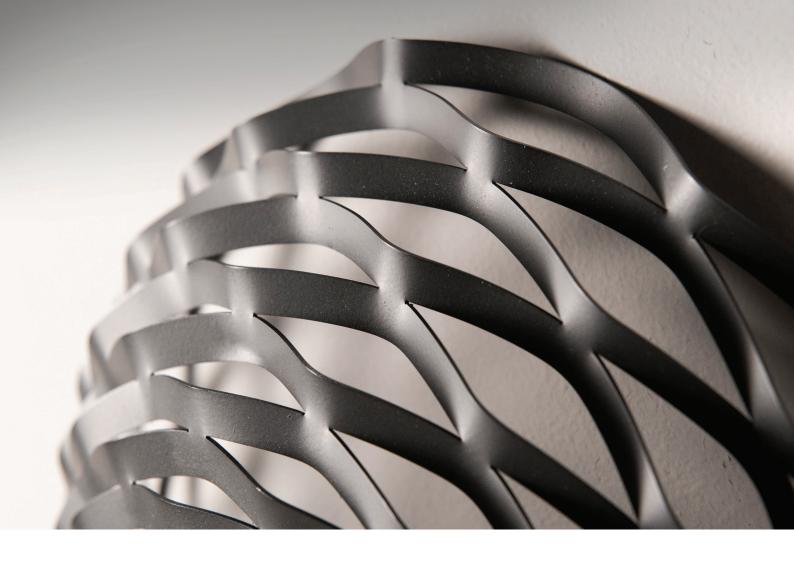

## **SOFT STEEL Puck**

This wall light is made from an irregular lasercutted metal disc.

Creating a shell-like form on the wall.

At an angle, the LED is fixed directly onto the frame. This way it casts a light towards the wall leaving an incredible shadowplay across the background.