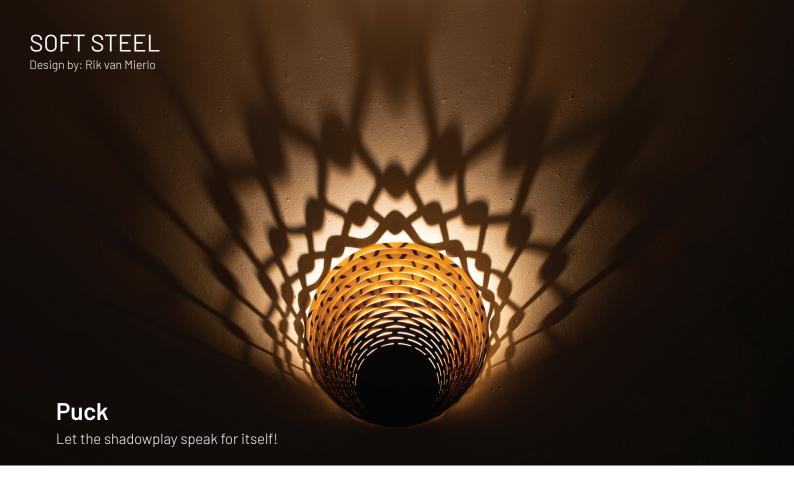

## **SOFT STEEL Puck**

This wall light is made from an irregular lasercutted metal disc.

Creating a shell-like form on the wall.

At an angle, the LED is fixed directly onto the frame. This way it casts a light towards the wall leaving an incredible shadowplay across the background.

High Colourfastness CRI >90

Indirect light

Dim to Warm 2700K - 1800K

Shadowplay

Easy installation