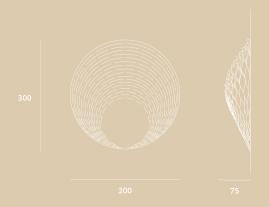

## **SOFT STEEL Puck**

This wall light is made from an irregular lasercutted metal disc.

Creating a shell-like form on the wall.

At an angle, the LED is fixed directly onto the frame. This way it casts a light towards the wall leaving an incredible shadowplay across the background.



High Colourfastness CRI >90



Indirect light



Dim to Warm 2700K - 1800K



Shadowplay



Easy installation

## Technical drawing



## Technical Specifications

Electricai System wattage

5W

Light technic

Type of light source: Luminous flux:

400 Lm

Colour rendering (CRI):

Ra>90 Indirect LED SMD

Optic: UGR:

Control/Dimmino

Type:

Trailing edge

Protection

Ingress Protection ratir

IP20 (indoor use)

Mounting/Connection

Bracket

Muminium wall brack

Weight

Bruto | Netto

1kg | 0,5kg



## **Options**



All our powdercoatings are carefully selected. Extreme corrosion resistant polyester-based powdercoating.

Custom RAL colours are possible for an additional fee or for orders with larger quantities. Send an e-mail to info@rikvanmierlo.nl for more information and possibilties